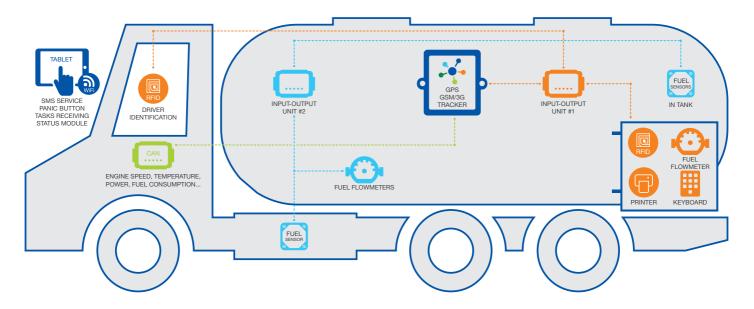

hout the external power.
- Device stores up to 65000 records (several weeks) in offline mode without the GSM coverage and automatically uploads them to server when GSM appears.
- Compact size and protected power circuit allows device to be used in hazardous and harsh environment.

- The case is made of fiberglass-reinforced and provides IP65 protection.
- The device is equipped with a hermetic connector for industrial usage with the highest protection IP68.
- Able to connect additional equipment (sensors) through the protected circuit.
- Supports FOTA (firmware-over-the-air) remote firmware upload and setting adjustments.
- Device has open protocol and is compatible with many popular software.



#### **BITREK CONNECT FOR COMBINE**



# SYSTEM KITS

#### **BITREK CONNECT FOR FUEL TRUCK**



### BITREK CONNECT FOR PASSENGER BUS



Here only a few typical kits of BITREK CONNECT are shown. System can have special configuration for any kinds of transport:

- taxi
- construction machinery
- trains

- agricultural machinery
- refrigerators
- cranes

We can upgrade BITREK CONNECT with any additional equipment according to your requests.

#### www.bitrek.eu



# **PROSPECTS OF COOPERATION**



**PERSONAL MANAGER** 



**ABILITY TO CREATE UNIQUE DEVELOPMENTS** AND IMPROVEMENTS



**QUICK HELPDESK** 



FREE TRAINING FOR WORK WITH EQUIPMENT

**DISCOUNTS FOR REGULAR PARTNERS** 



**SPECIAL CONDITIONS FOR LARGE PROJECTS** 



**BRANDING DEVICES POSSIBILITY** 



PROTECTION OF PARTNERS FROM DIRECT SALES FROM MANUFACTURER TO END CUSTOMERS



SIMPLE SOFTWARE FOR CONFIGURATION

sales@bitr