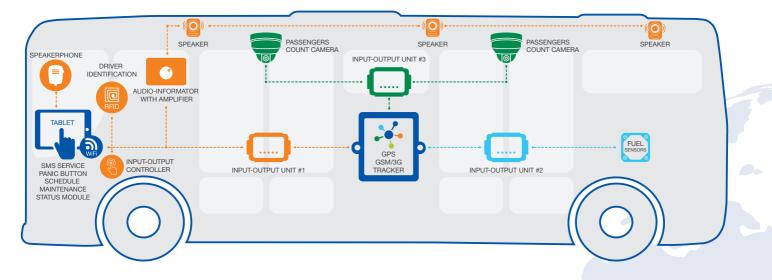

### BITREK CONNECT FOR PASSENGER BUS

Here only a few typical kits of BITREK CONNECT are shown. System can have special configuration for any kinds of transport:

- taxi
- construction machinery
- trains

- agricultural machinery
- refrigerators
- cranes