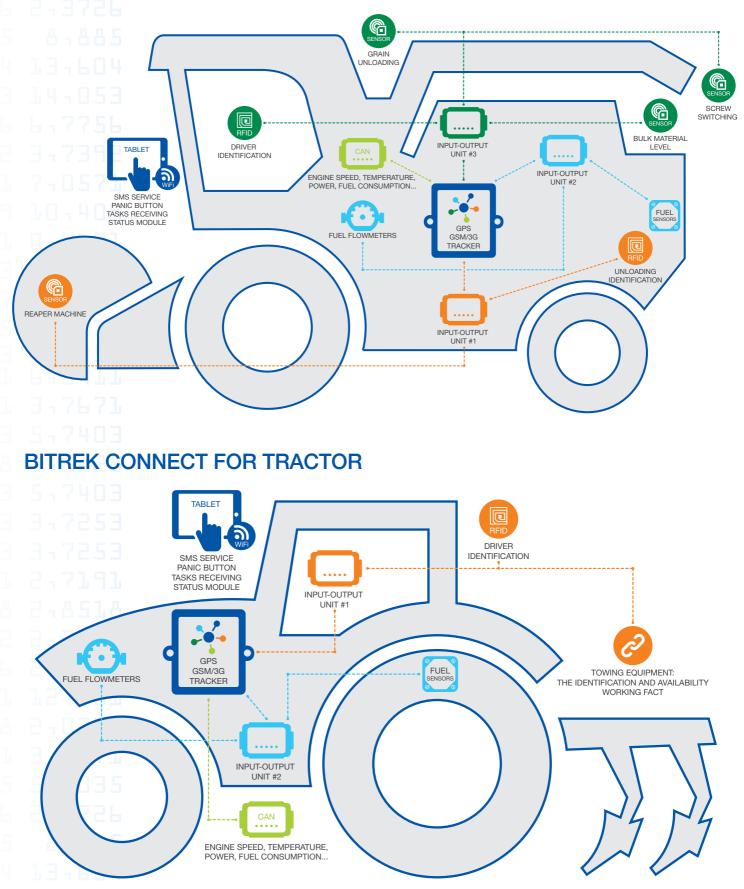

.
- Built-in battery allows to operate up to 12 hours without the external power.
- Device stores up to 65000 records (several weeks) in offline mode without the GSM coverage and automatically uploads them to server when GSM appears.
- Compact size and protected power circuit allows device to be used in hazardous and harsh environment.

- The case is made of fiberglass-reinforced and provides IP65 protection.
- The device is equipped with a hermetic connector for industrial usage with the highest protection IP68.
- Able to connect additional equipment (sensors) through the protected circuit.
- Supports FOTA (firmware-over-the-air) remote firmware upload and setting adjustments.
- Device has open protocol and is compatible with many popular software.



#### **BITREK CONNECT FOR COMBINE**



# SYSTEM KITS

#### **BITREK CONNECT FOR FUEL TRUCK**



### BITREK CONNECT FOR PASSENGER BUS



Here only a few typical kits of BITREK CONNECT are shown. System can have special configuration for any kinds of transport:

- taxi
- construction machinery
- trains

- agricultural machinery
- refrigerators
- cranes

We can upgrade BITREK CONNECT with any additional equipment according to your requests.

#### www.bitrek.eu



# **PROSPECTS OF COOPERATION**



**PERSONAL MANAGER** 



**ABILITY TO CREATE UNIQUE DEVELOPMENTS** AND IMPROVEMENTS



**QUICK HELPDESK** 



FREE TRAINING FOR WORK WITH EQUIPMENT

**DISCOUNTS FOR REGULAR PARTNERS** 



**SPECIAL CONDITIONS FOR LARGE PROJECTS** 



**BRANDING DEVICES POSSIBILITY** 



PROTECTION OF PARTNERS FROM DIRECT SALES FROM MANUFACTURER TO END C