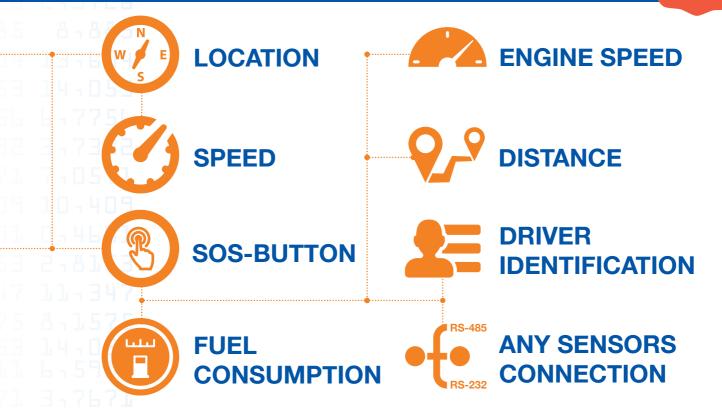

sales@bitrek.com.ua www.bitrek.eu

**BITREK CONNECT** – is the unique GPS-tracking system which allows to connect unlimited quantity of additional sensors and equipment via CAN interface.

**BITREK CONNECT** determines the coordinates, speed, distance, and obtains data from any additional equipment and sensors and sends all the information to server via GPRS or 3G (optional).